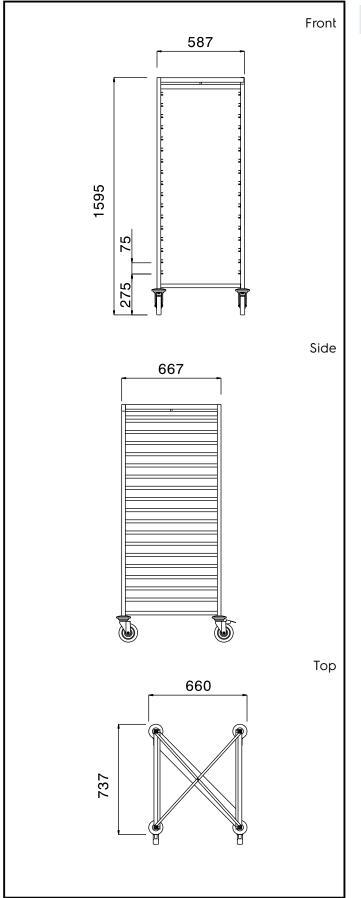

## Key Information:

| External dimensions, Width:  |             |
|------------------------------|-------------|
| 361260 (CTR172SS)            | 660 mm      |
| External dimensions, Depth:  | 737 mm      |
| External dimensions, Height: | 1595 mm     |
| Wheel material:              | Zinc plated |
| Wheel diameter:              | Ø 125       |
| Net weight:                  | 26 kg       |