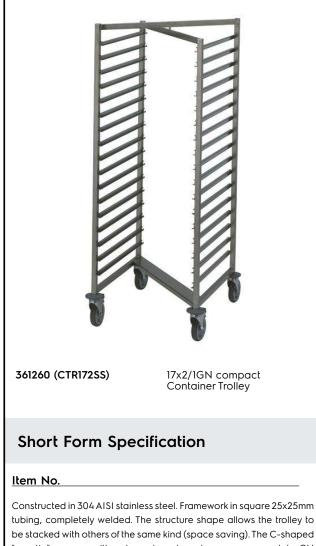

Service Trolleys 17 GN 2/1 Container Trolley -Space saving

"non-tip" runners, with upturn at each end, can accommodate GN containers 2/1, 1/1, 1/2 and 1/3. N. 4 swivelling castors, two with brakes, mm125 in diameter, fitted with plastic bumpers.

### **Main Features**

- Framework in square 25x25 mm tubing, completely welded.
- Equipped with C-shaped "non-tip" runners, with upturn at each end.
- Accomodates 2/1 GN containers.
- 4 pivoting Ø 125 mm wheels, 2 of which with brakes, fitted with plastic bumpers
- Structure allows trolleys to be stacked with other space saving units.

#### Construction

• Constructed entirely in 304 AISI stainless steel.